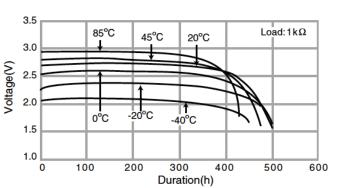

## Panasonic

# BR2/3A LITHIUM POLY-CARBONMONOFLUORIDE



#### **Features & Benefits**

- High energy density
- Long shelf life
- Stable operation
- High rate discharge
- Strong leakage resistance
- Excellent durability

#### **Specifications**

| Nominal Capacity:      |
|------------------------|
| Nominal Voltage:       |
| Weight:                |
| Operating Temperature: |

1200 mAh 3V Approximately 13.5g -40°C - +85°C



### Temperature Characteristics



#### Operating Voltage vs. Discharge Current (voltage at 50% discharge depth)



For more information on how Panasonic can assist you with your battery power solution needs call **877-726-2228**, visit **www.na.industrial.panasonic.com/products/batteries** or e-mail **oembatteries@us.panasonic.com.**  The data in this document is for descriptive purposes only and is not intended to make or imply any guarantee or warranty.