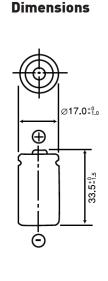

#### **Specifications**

| Nominal Capacity:      |
|------------------------|
| Nominal Voltage:       |
| Weight:                |
| Operating Temperature: |

1200 mAh 3V Approximately 13.5g -40°C - +85°C